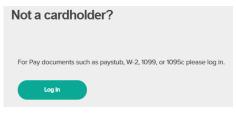

\*\*\*Please note that Global Cash Card recently merged with myWisely. Therefore, when you go to globalcashcard.com it will temporarily redirect you to a myWisely website. From this site you need to <u>scroll to the bottom of the page</u> to find the needed login option shown below.